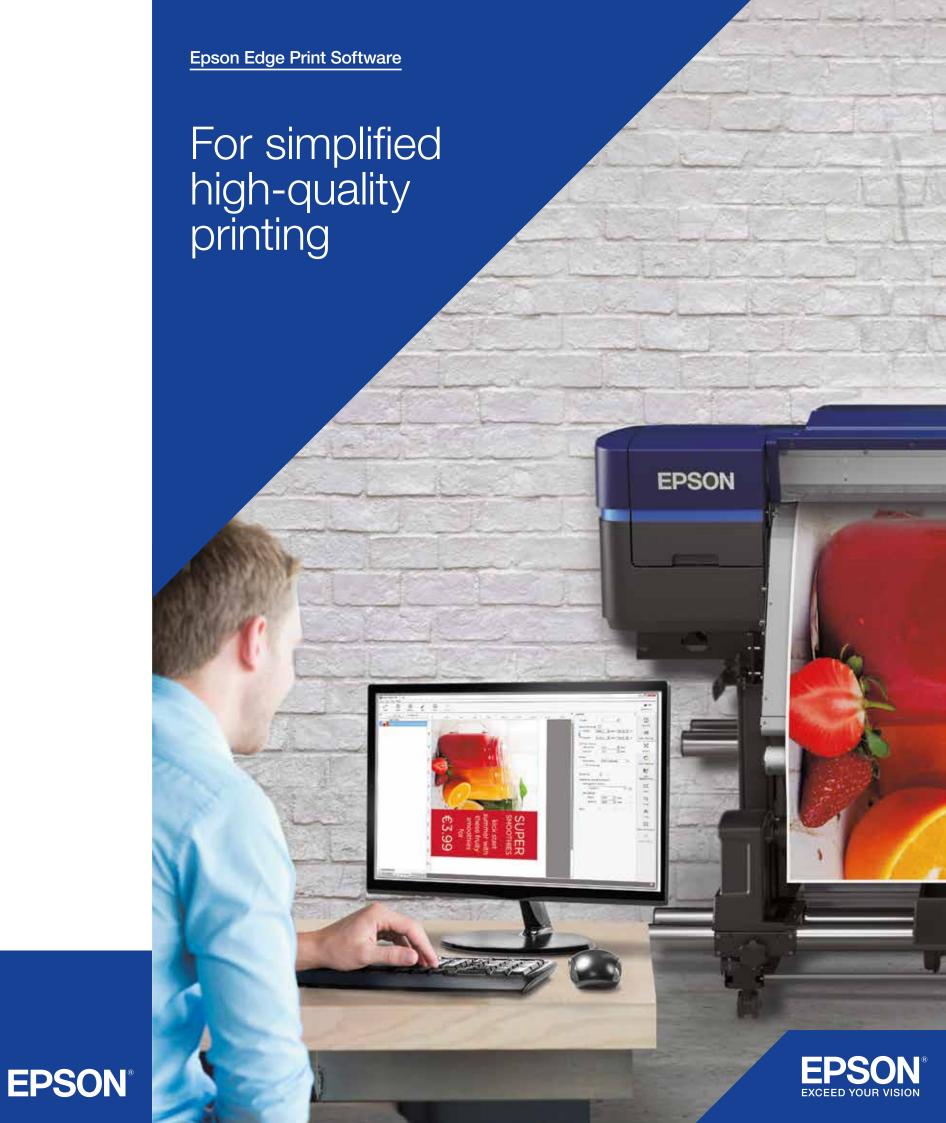

### Signage and textile printing made easy

Epson Edge Print software has been designed by us to work exclusively with our combination of printer hardware and ink technologies.

Epson Edge Print software is all you need to offer your customers a greater level of service whilst making your life simpler and saving you valuable production time. It opens up new opportunities for your business, as you can easily print on a variety of medias, allowing you to consider venturing into new services for high-quality large format signage and textile prints and, ultimately, offer your customers more choice.

Powerful and feature-rich, Epson Edge Print software is easy-to-use and provides a simplified print-ready solution to get your business up and running quickly, increasing your productivity and speeding-up print production techniques.