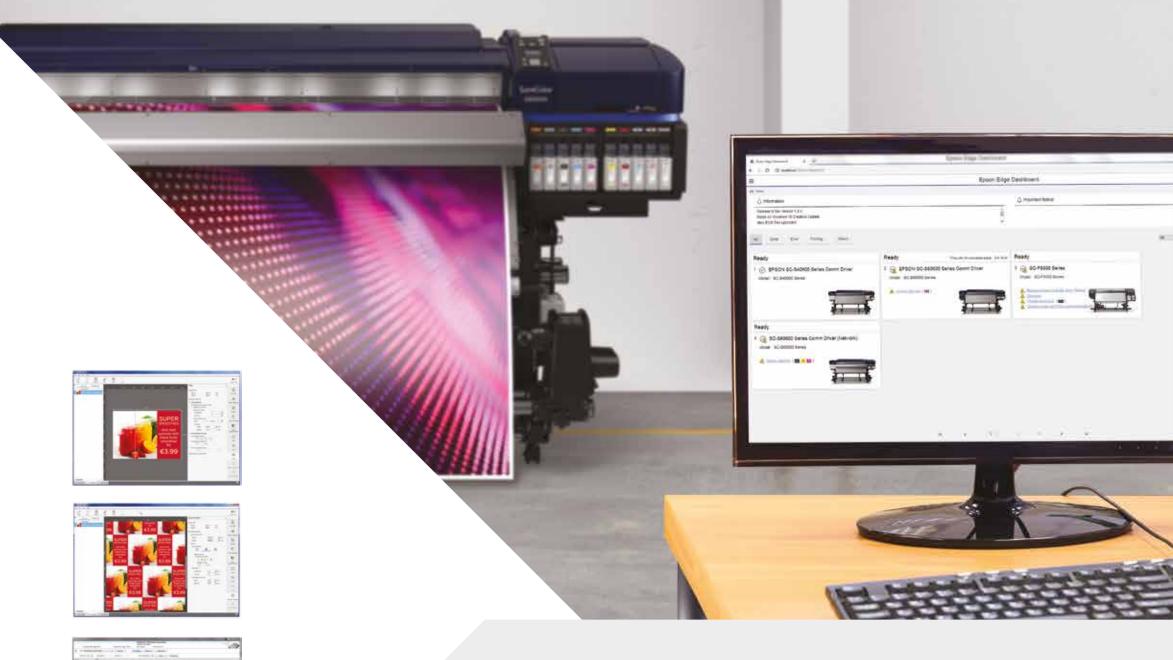

### **Epson Edge Dashboard**

Epson Edge Print software integrates with Epson Edge Dashboard. With its intuitive, user-friendly interface, it's easy to manage up to ten printers from any device to optimise productivity and reduce waste.