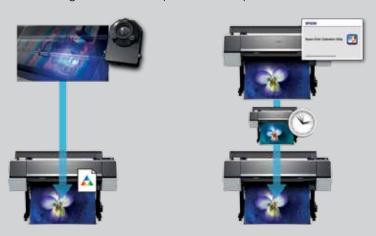

### More from every print

The core technologies of the SureColor P-Series series mean every print run is operationally efficient and produces outstanding prints, even on the fastest print setting.

Colour calibration utility and a built-in sensor means colour management and correction is quick and easy, enabling you to set up new printers in line with existing devices.

The Epson Colour Calibration Utility automatically performs colour correction when time or other factors make colour changes necessary. An optional PhotoSpectrometer leads to faster and more accurate colour measurement, as well as reducing print time and paper waste. Finally, by adding a Spectroproofer, inline proofing colour control is automated, eliminating the need for a professional operator.