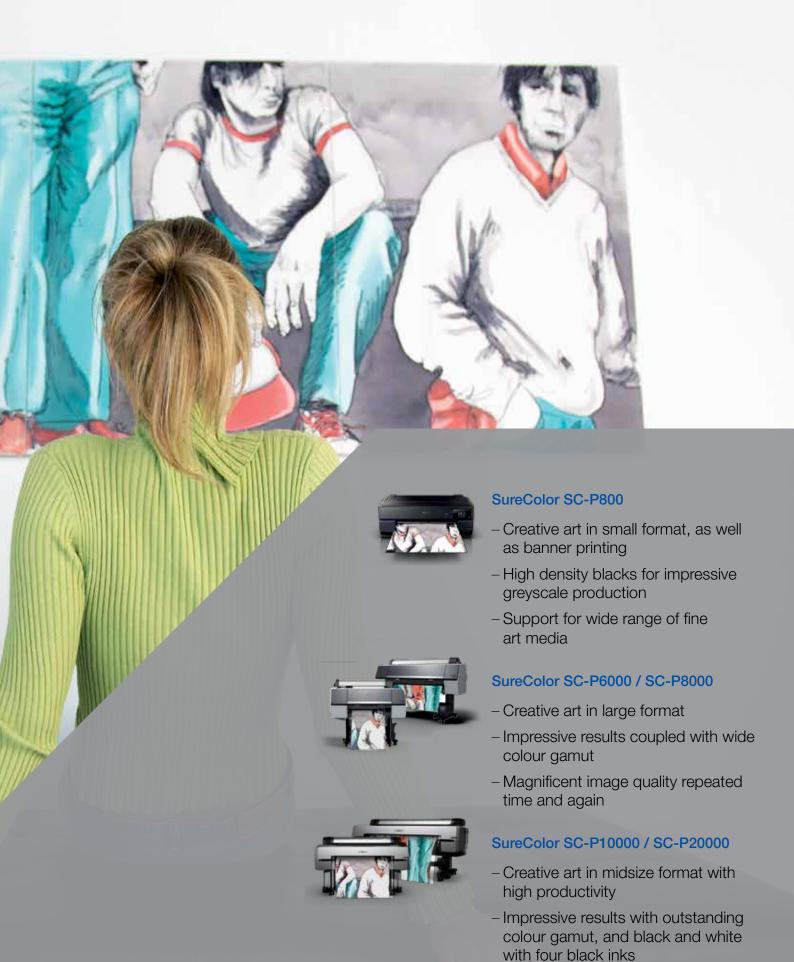

#### SureColor SC-P10000

- High productivity with unparalleled image quality
- UltraChrome Pro
   10-colour ink set for
   vivid and stable colours
- Wide substrate usage up to 44" for any on-demand jobs

#### SureColor SC-P20000

- Ultimate performance with the latest technologies
- Our smoothest and fastest printer for all demanding applications
- Wide substrate usage up to 64" for any on-demand jobs