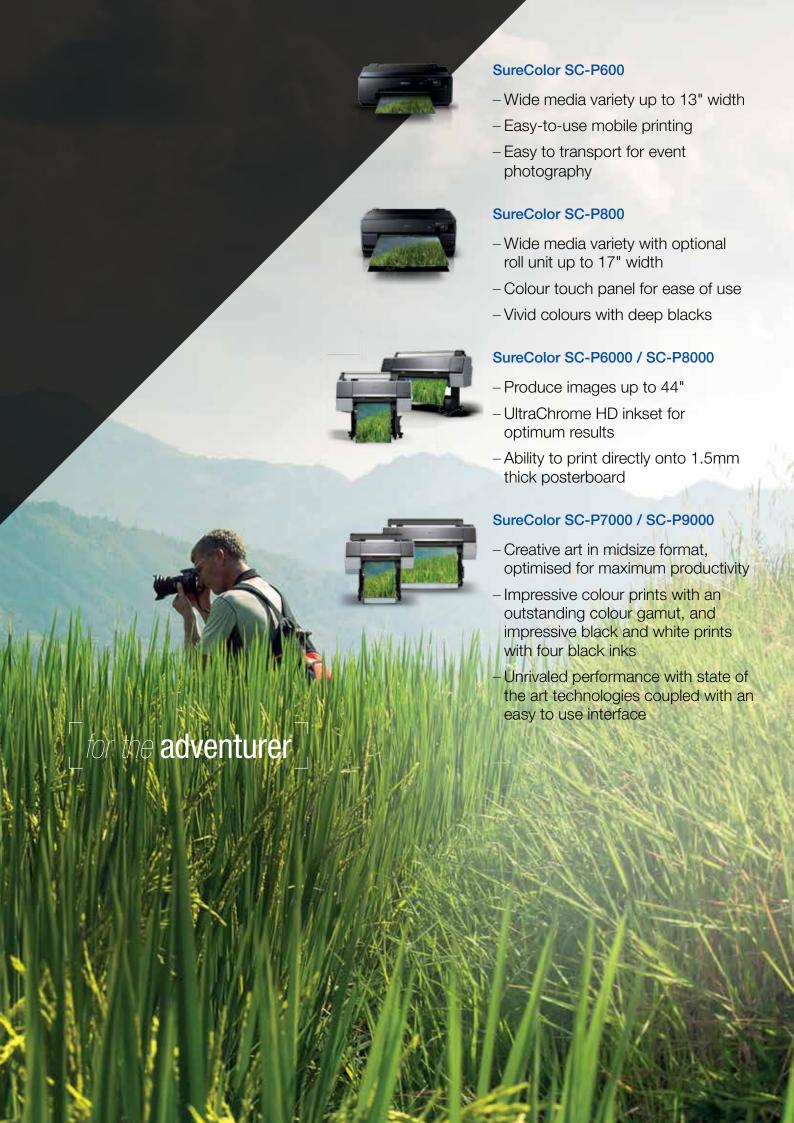

### Semi-professional photography

Photography may not necessarily be your primary profession, but we know that achieving high quality results is no less important to you than a full-timer. You need more from your desktop printing – at the same time as saving money and space.

Our SureColor P-Series range ensures every detail of every image is captured with exceptionally precise dot placement and small droplet sizes – made possible by advanced printhead technology. You can benefit from the smooth gradations and accurate texture reproduction. Or produce large prints in smaller studios, with the space-saving designs of the SureColor SC-P600 and SureColor SC-P800.

### Professional photography

A wide colour range and the flexibility to print in a variety of sizes is key to meeting the diverse requirements of full-time photography. As a professional, you make a living from the excellence of your work – so you need to focus on quality.

Our range makes it easy to produce professionalquality prints. The SureColor SC-P800, for example, enables you to print striking, dramatic colours thanks to the high black density, and an exceptionally wide colour gamut. The range also prints on a wide variety of media – including glossy paper, matte paper, photo paper, canvas and thick media