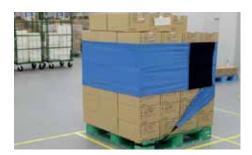

With a wide range of tapes – including silver matte and reflective for better scanning results and a range of label widths up to 36mm, virtually all labelling requirements are covered. Once labels are stuck to packages and files, they stay that way, thanks to the label maker's label edge rounding function, which reduces the risk of labels peeling off. All Epson labels resist abrasion and extreme temperatures, making them ideal for shipping and storage applications where long-lasting labels are essential.