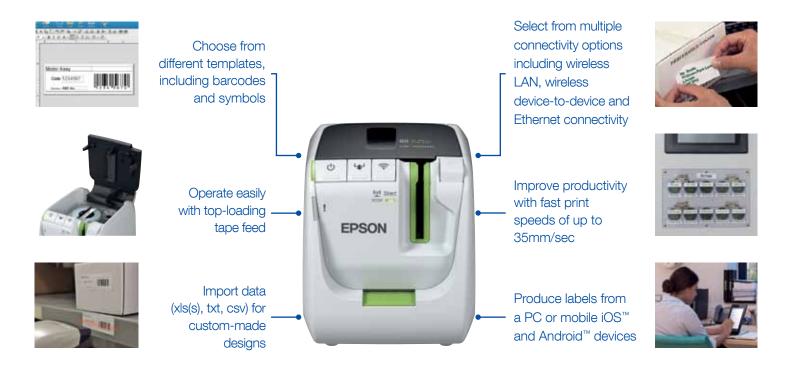

Saving valuable time, LabelWorks label makers can import data such as part code numbers in xls(s), txt, cxv, enabling automatic printing from databases without having to manually edit the label contents each time. As well as printing text, LabelWorks label makers can also handle symbols and barcodes.

## Gets jobs done quickly and efficiently

- Super-fast print speed of up to 35mm/sec
- Print and share wirelessly with no need for a router or LAN
- Create and print labels directly from iOS<sup>™</sup> and Android<sup>™</sup> devices using the free Epson iLabel app¹
- Choose from existing label templates or create custom designs
- Import data for custom-made label designs