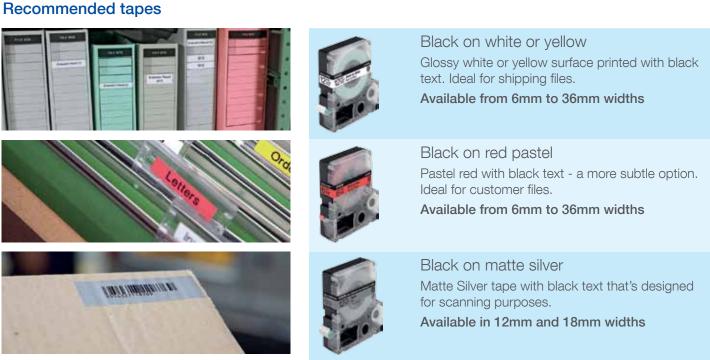

Labelling is essential for transport and storage. Whether it's customer files, delivery notes or shipping files, clear labelling helps logistics and data management flow smoothly, and prevents costly mix-ups.

With a wide range of tapes – including silver matte and reflective for better scanning results and a range of label widths up to 36mm, virtually all labelling requirements are covered. Once labels are stuck to packages and files, they stay that way, thanks to the label maker's label edge rounding function, which reduces the risk of labels peeling off. All Epson labels resist abrasion and extreme temperatures, making them ideal for shipping and storage applications where long-lasting labels are essential.