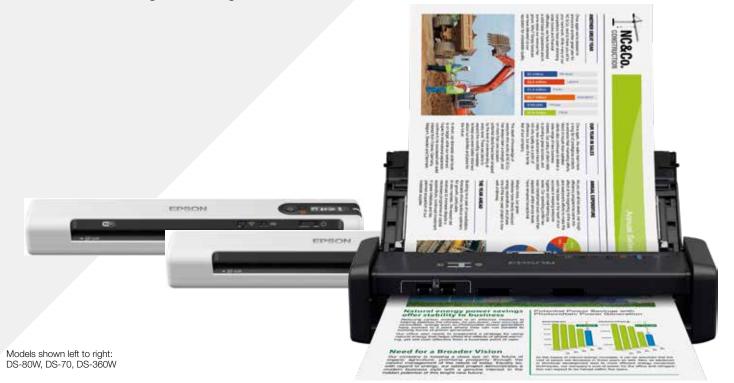

### Range Overview

#### Lightweight

Featuring some of the lightest products in their class, scanners like the WorkForce DS-70 and DS-80W can be easily carried in bags or cases.

#### Versatile

Scan media as thin as 35gsm through to 270gsm thick. Or scan small batches with the WorkForce DS-310 and DS-360W, thanks to a convenient 20 page automatic document feeder.

#### Connected

The built-in Wi-Fi and Wi-Fi Direct features of the DS-80W and DS-360W enable documents to be captured and routed directly from smartphone and tablet devices.