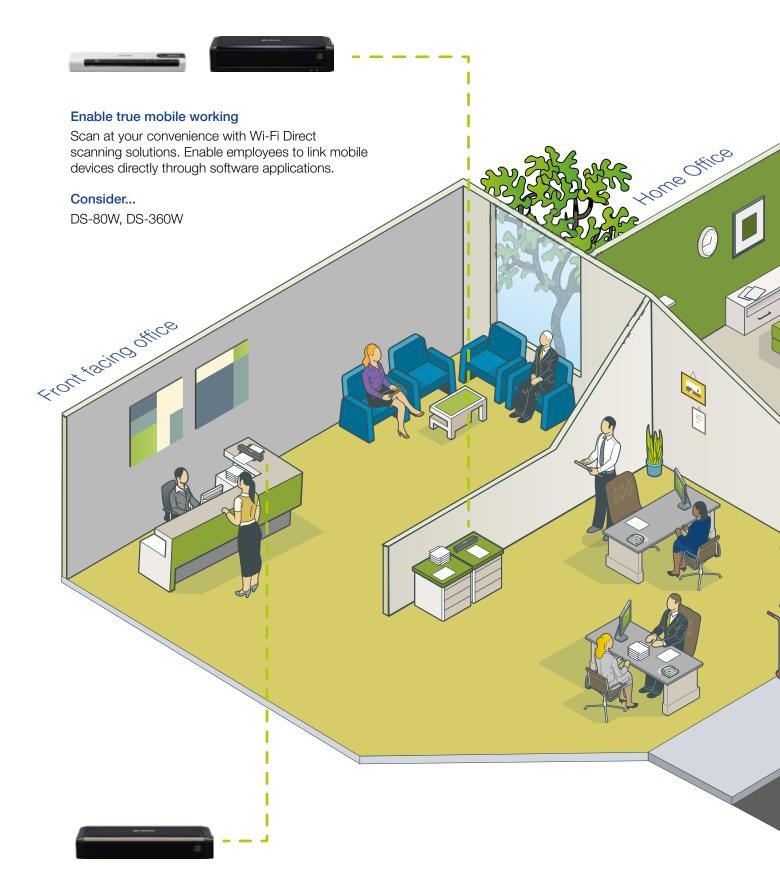

#### Connected

The built-in Wi-Fi and Wi-Fi Direct features of the DS-80W and DS-360W enable documents to be captured and routed directly from smartphone and tablet devices.

#### Streamline your customer-facing environments

Ideal for reception areas where space is at a premium and efficient document processing is a must. Epson scanners are designed to capture forms, receipts and business cards for streamlined record-keeping.

**Consider...** DS-70, DS-310