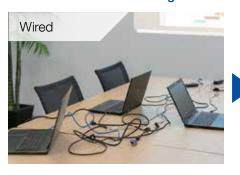

# Hassle-free connectivity

Epson display solutions offer both wired and wireless connectivity, and our iProjection app makes it easy for people to stream and share from their own devices<sup>2</sup>.

# Achieve a wire free meeting room