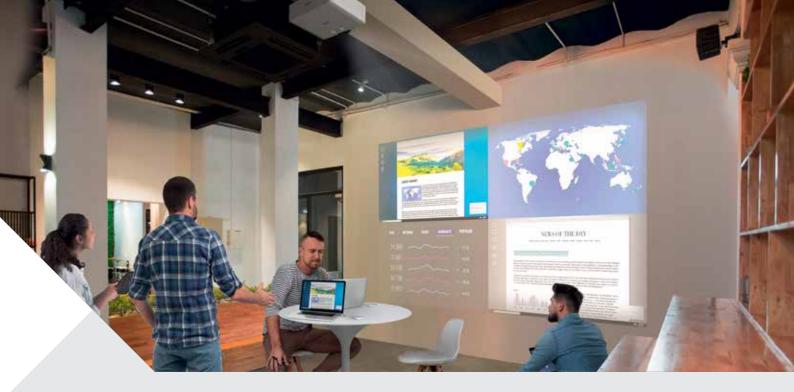

# Switch to bigger collaborative spaces

### Ultimate displays for hybrid working

Large displays provide a bigger space for remote attendees or learners to truly collaborate with colleagues or classmates in real time. Everyone feels included and represented whether at home or in the office or classroom.

# Create an agile collaborative space

Transform your workspace with large, scalable displays. Epson's easy-to-use display solutions are designed to enrich collaborative and agile working environments. They boost engagement and promote greater knowledge sharing with students, colleagues, clients and conference delegates using the latest and most versatile connectivity options.