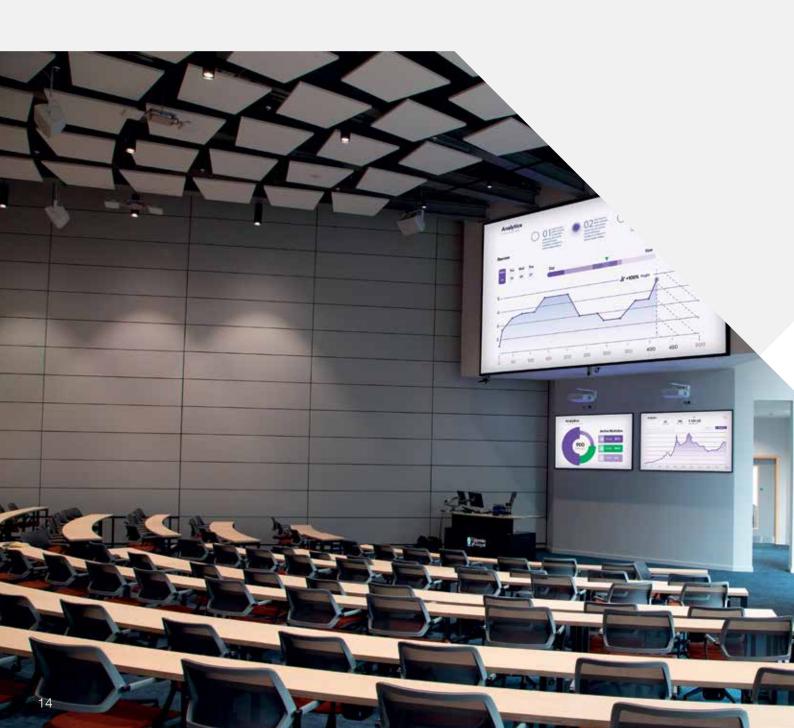

# Switch to bigger collaborative spaces

# Create an agile collaborative space

Transform your workspace with large, scalable displays. Epson's easy-to-use display solutions are designed to enrich collaborative and agile working environments. They boost engagement and promote greater knowledge sharing with students, colleagues, clients and conference delegates using the latest and most versatile connectivity options.

#### Collaborate and connect

Create agile working environments and share content quickly and simply with easy-to-use, intuitive on-screen interfaces and optional pen or finger touch on the interactive models.