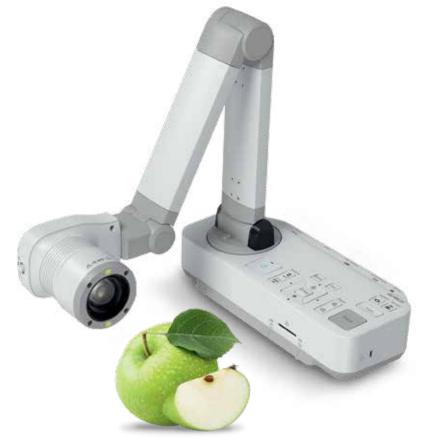

# Bring content to life

Bring content into a new dimension by capturing and recording 3D objects and displaying them on the big screen. These compact high-resolution video cameras are easy to connect to your projector, whether you're at home or in the office.

# Crisp detail

Capture and record pictures and objects in Full HD using the high-resolution 2-megapixel camera. The optical and digital zoom provides ultra-sharp detail and magnification. Rely on smooth video with no motion blur thanks to a high frame rate of 30 frames per second.

# Large, real life image capture

Enjoy full flexibility from any angle by rotating the camera and amplifying content. Easily capture larger materials up to A3 in size – from full A4 textbook spreads to large 3D objects – without having to reposition them.

# Easy operation, simple control

Access camera controls easily onscreen for hassle-free presenting without having to move between PC, projector and camera.