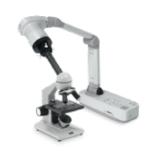

# Bring content to life

Bring content into a new dimension by capturing and recording 3D objects and displaying them on the big screen. These compact high-resolution video cameras are easy to connect to your projector, whether you're at home or in the office.

# Crisp detail

Capture and record pictures and objects in Full HD using the high-resolution 2-megapixel camera. The optical and digital zoom provides ultra-sharp detail and magnification. Rely on smooth video with no motion blur thanks to a high frame rate of 30 frames per second.

# Large, real life image capture

Enjoy full flexibility from any angle by rotating the camera and amplifying content. Easily capture larger materials up to A3 in size – from full A4 textbook spreads to large 3D objects – without having to reposition them.

# Microscope attachment included

Included as standard on ELPDC13, ELPDC21 and ELPDC30.