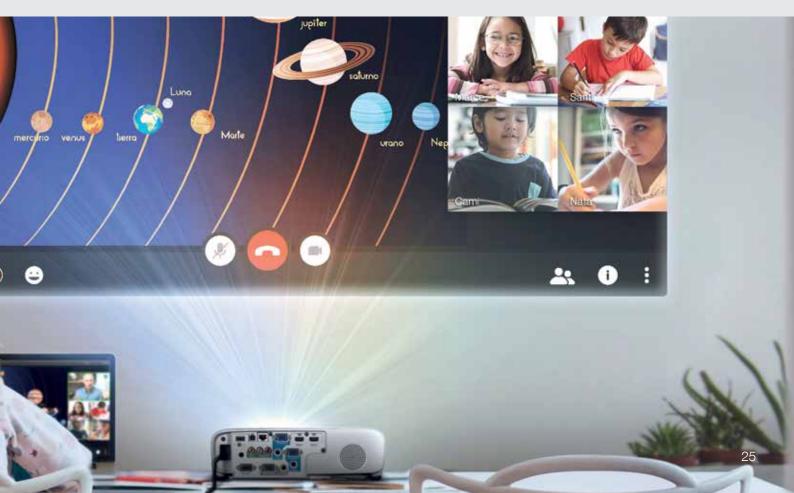

### Ultimate displays for hybrid working

Large displays provide a bigger space for remote attendees or learners to truly collaborate with colleagues or classmates in real time. Everyone feels included and represented whether at home or in the office or classroom.

### Great content at the right size

The correct display size for your room maximises audience engagement. Unlike fixed flat panel displays, Epson's scalable solutions project incredible quality displays up to 1000". Project images in up to 4K resolution with rich colours and brightness up to three times that of 1-chip DLP projectors<sup>3</sup>.

### Unrestricted viewing experiences

Epson display solutions avoid the glare, blind spots and fingerprints associated with flat panel displays and can be viewed clearly from anywhere in the room, creating equal opportunities and engagement for all.