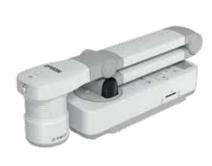

# Bring content to life

Bring content into a new dimension by capturing and recording 3D objects and displaying them on the big screen. These compact high-resolution video cameras are easy to connect to your projector, whether you're at home or in the office.

# Crisp detail

Capture and record pictures and objects in Full HD using the high-resolution 2-megapixel camera. The optical and digital zoom provides ultra-sharp detail and magnification. Rely on smooth video with no motion blur thanks to a high frame rate of 30 frames per second.

# Large, real life image capture

Enjoy full flexibility from any angle by rotating the camera and amplifying content. Easily capture larger materials up to A3 in size – from full A4 textbook spreads to large 3D objects – without having to reposition them.