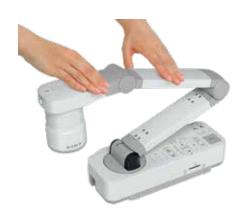

# Bring content to life

Bring content into a new dimension by capturing and recording 3D objects and displaying them on the big screen. These compact high-resolution video cameras are easy to connect to your projector, whether you're at home or in the office.

# Crisp detail

Capture and record pictures and objects in Full HD using the high-resolution 2-megapixel camera. The optical and digital zoom provides ultra-sharp detail and magnification. Rely on smooth video with no motion blur thanks to a high frame rate of 30 frames per second.

# Large, real life image capture

Enjoy full flexibility from any angle by rotating the camera and amplifying content. Easily capture larger materials up to A3 in size – from full A4 textbook spreads to large 3D objects – without having to reposition them.

# Easy operation, simple control

Access camera controls easily onscreen for hassle-free presenting without having to move between PC, projector and camera.