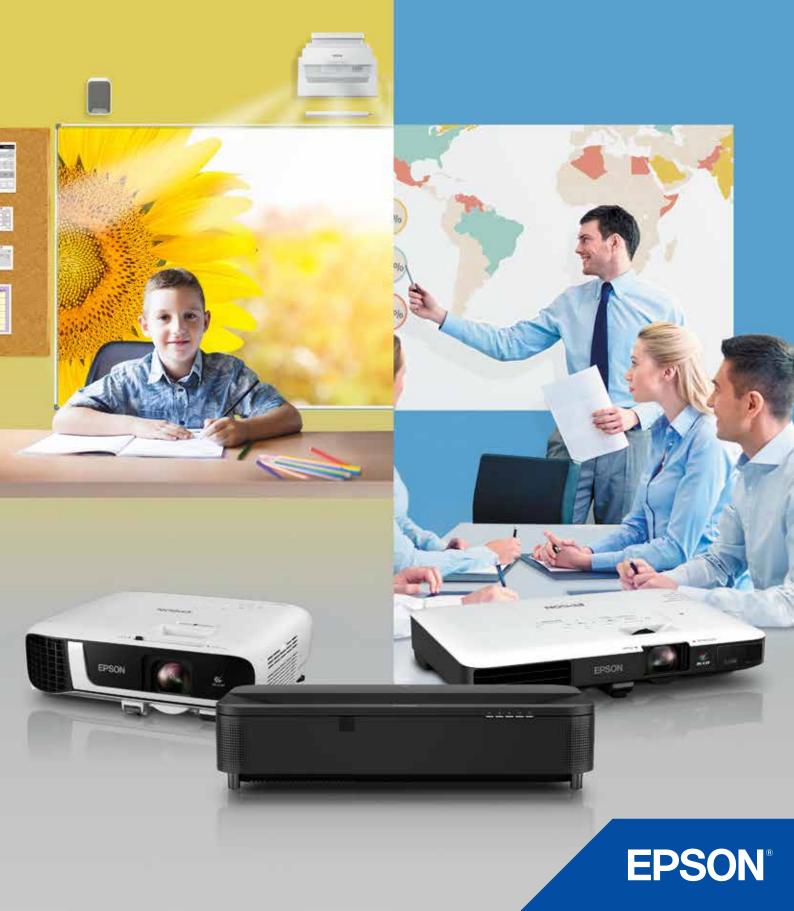

# Switch to bigger collaborative spaces

# Market leading displays

Epson, the market leader in projectors since 2001<sup>1</sup>, offers display solutions with a superior viewing experience compared to flat panel screens, helping to increase audience engagement.

Introducing a wide range of innovative features for enhanced image quality, reliability and flexibility, Epson solutions are the clear choice.

Large, scalable displays to create agile working environments in a variety of spaces. Enjoy hassle-free connectivity for users and seamless connectivity to existing IT infrastructures.

### Ultimate displays for hybrid working

Large displays provide a bigger space for remote attendees or learners to truly collaborate with colleagues or classmates in real time. Everyone feels included and represented whether at home or in the office or classroom.

### Great content at the right size

The correct display size for your room maximises audience engagement. Unlike fixed flat panel displays, Epson's scalable solutions project incredible quality displays up to 1000". Project images in up to 4K resolution with rich colours and brightness up to three times that of 1-chip DLP projectors<sup>3</sup>.

### Unrestricted viewing experiences

Epson display solutions avoid the glare, blind spots and fingerprints associated with flat panel displays and can be viewed clearly from anywhere in the room, creating equal opportunities and engagement for all.