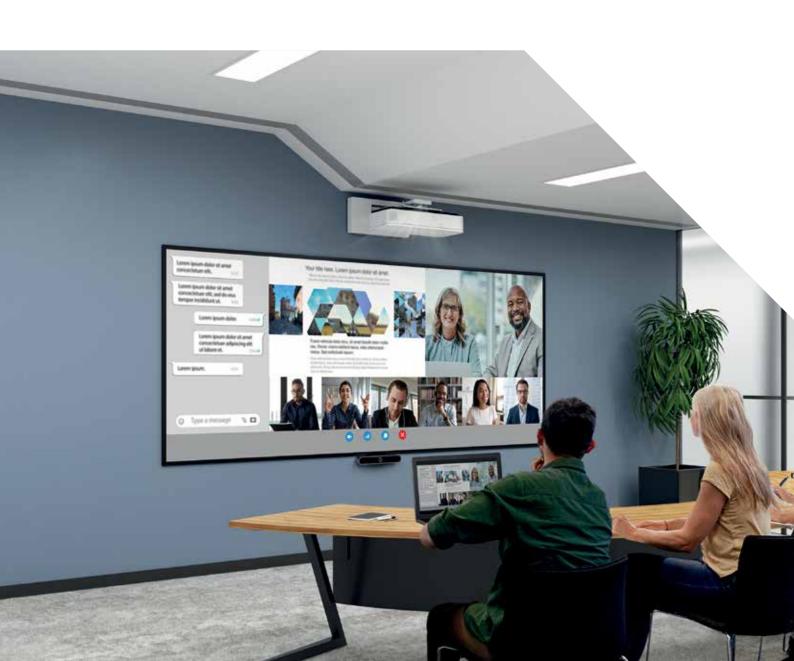

# Create an agile collaborative space

Transform your workspace with large, scalable displays. Epson's easy-to-use display solutions are designed to enrich collaborative and agile working environments. They boost engagement and promote greater knowledge sharing with students, colleagues, clients and conference delegates using the latest and most versatile connectivity options.

#### Collaborate and connect

Create agile working environments and share content quickly and simply with easy-to-use, intuitive on-screen interfaces and optional pen or finger touch on the interactive models.

# Enhance hybrid meeting interactions

Combine up to four sources, such as video conference systems from multiple video sources and presentations, by creating a sliding split screen\*.