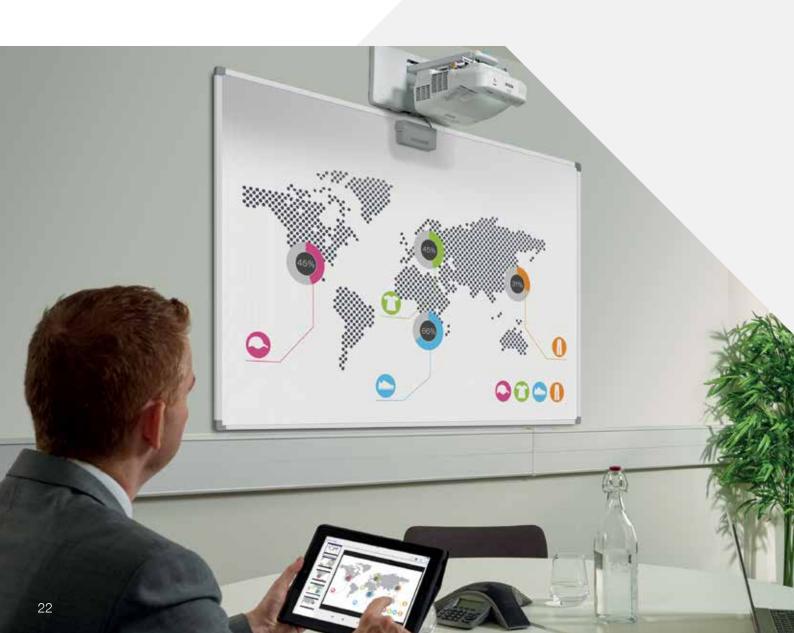

# Create an agile collaborative space

Transform your workspace with large, scalable displays. Epson's easy-to-use display solutions are designed to enrich collaborative and agile working environments. They boost engagement and promote greater knowledge sharing with students, colleagues, clients and conference delegates using the latest and most versatile connectivity options.

#### Collaborate and connect

Create agile working environments and share content quickly and simply with easy-to-use, intuitive on-screen interfaces and optional pen or finger touch on the interactive models.

Wirelessly connect any mobile device with Epson iProjection app or Screen Mirroring (Miracast) functionality\*. Compatible with Windows, MacOS, iOS, Android and Chromebooks, iProjection is free to download and allows you to display content from multiple devices and platforms whilst retaining control over what is displayed and when.