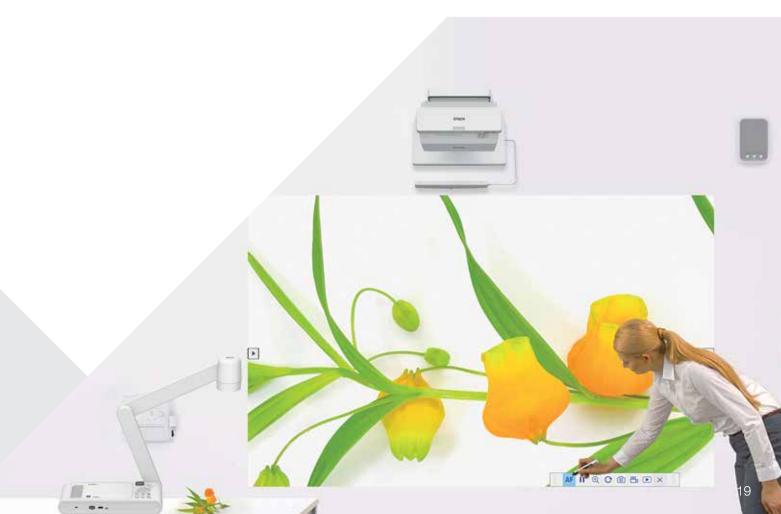

# Create an agile collaborative space

Transform your workspace with large, scalable displays. Epson's easy-to-use display solutions are designed to enrich collaborative and agile working environments. They boost engagement and promote greater knowledge sharing with students, colleagues, clients and conference delegates using the latest and most versatile connectivity options.

#### Collaborate and connect

Create agile working environments and share content quickly and simply with easy-to-use, intuitive on-screen interfaces and optional pen or finger touch on the interactive models.

# Enhance hybrid meeting interactions

Combine up to four sources, such as video conference systems from multiple video sources and presentations, by creating a sliding split screen\*.