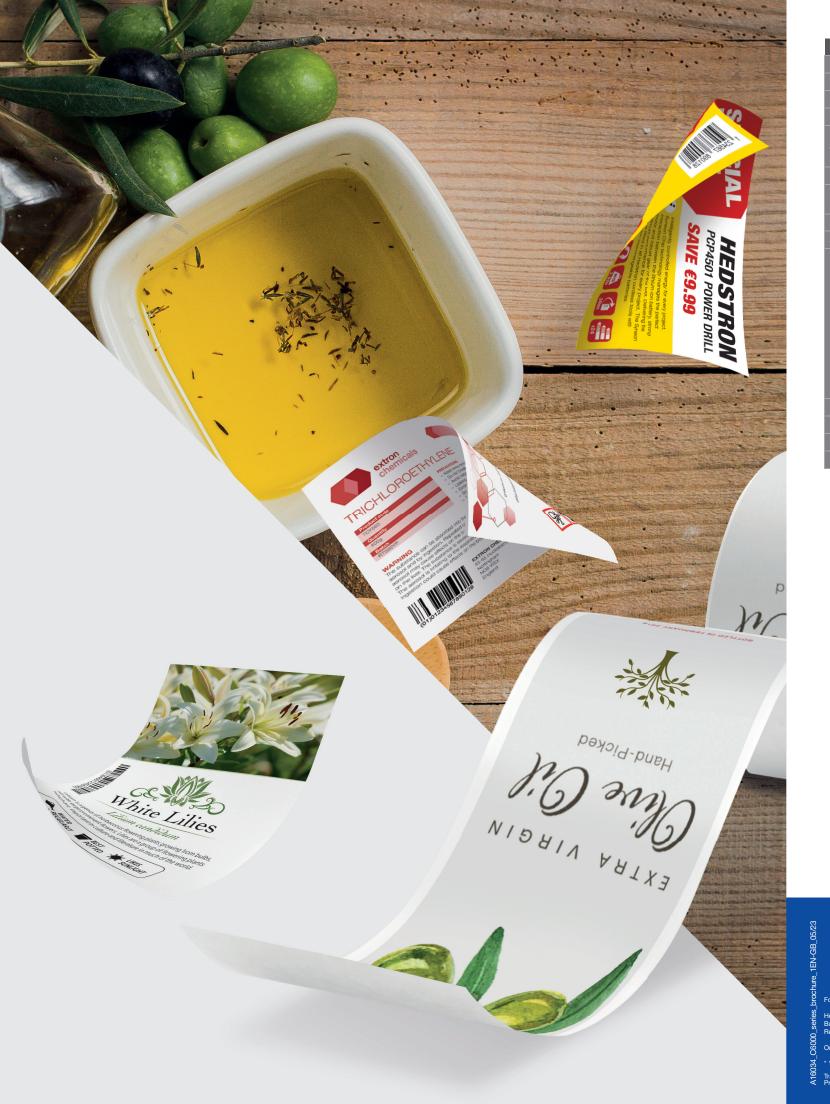

C6000 series colour label printer Inspired labelling to take your business further EXTRA VIRGIN

Clive Oil

Hand-Picked **EPSON**°

# On-demand colour labelling up to 8 inches wide

Developed as a result of direct feedback from customers, the ColorWorks C6000 series offers speed, control, efficiency and flexibility, allowing you to produce high quality, custom labels time after time.

The C6000 series comes in either 4" or 8" print-widths, and each size model is also available with an optional, built-in peeler to optimise workflows.

Glossy, matte and textured substrate support

Sizes from 25mm - 215mm