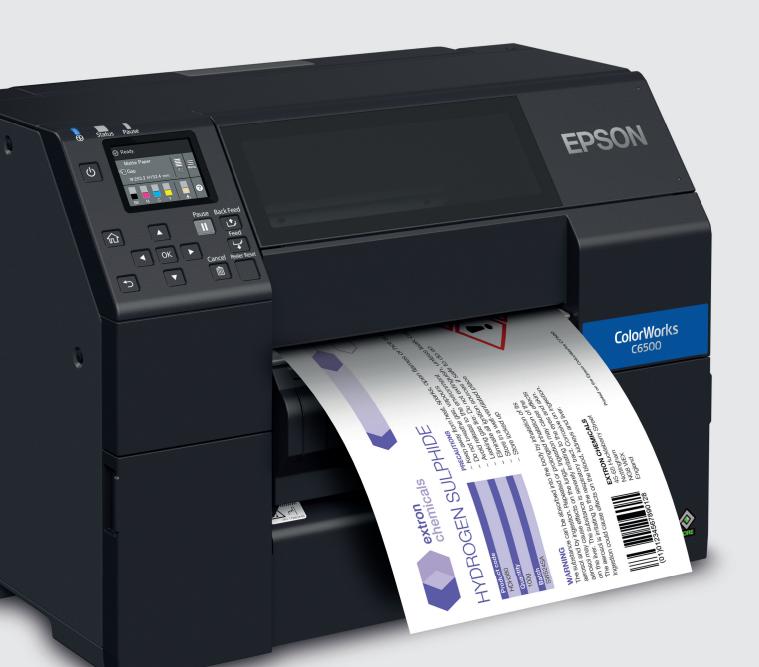

# **High-quality printing**

1200x1200dpi resolution

Match solid colours to ICC profiles and spot brand colours

durable labels

BS 5609 certified when printing onto PE matt media