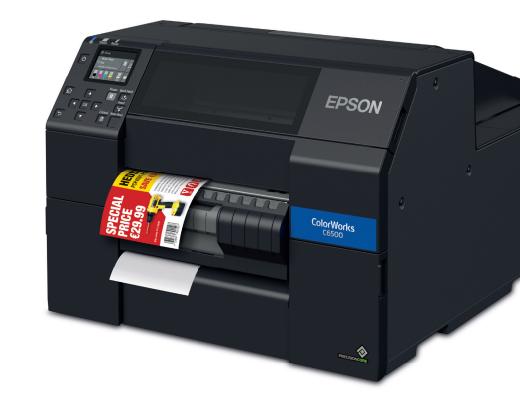

## **Exclusive built-in peeler**

One-by-one functionality, unique amongst inkjet printers

Time-saving feature that automatically removes label backing paper

Simple integration with Print & Apply applications