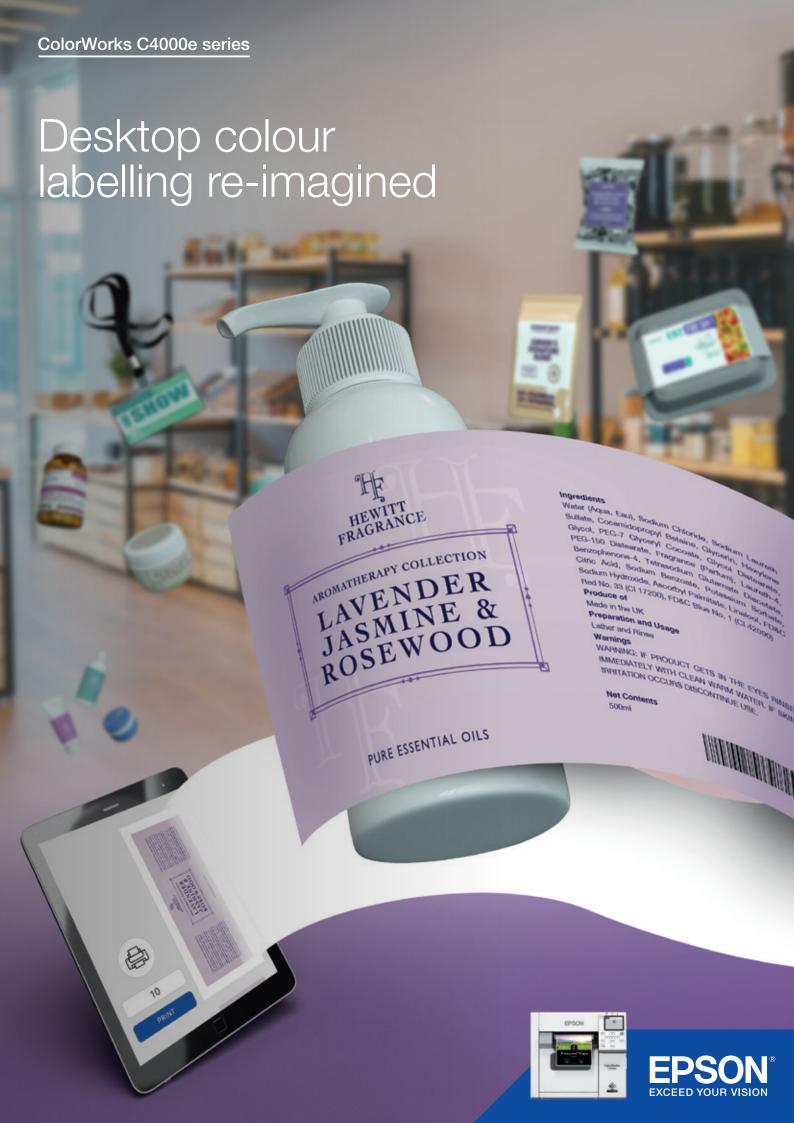

# Flexible, high-quality labelling with enhanced connectivity options

The C4000e series is a compact label printer, ideal for desktop applications. With a range of easy-to-use features and flexible connectivity options, you can print high-quality labels quickly and easily.

# High print quality

High-resolution, four-colour print output comes as standard. Colour matching functionality (ICC profile and spot colour matching tool) helps deliver impressive, impactful, on-demand colour labels.