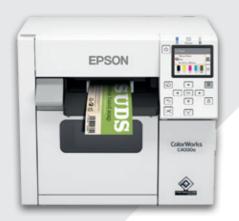

# Flexible, high-quality labelling with enhanced connectivity options

The C4000e series is a compact label printer, ideal for desktop applications. With a range of easy-to-use features and flexible connectivity options, you can print high-quality labels quickly and easily.

## Easy to use

Large (2.7 inches) LCD display panel makes for simple operation. Media rolls can be easily swapped and changed The model also features an autocutter, which can be easily replaced without the need for an engineer visit.

# High print quality

High-resolution, four-colour print output comes as standard. Colour matching functionality (ICC profile and spot colour matching tool) helps deliver impressive, impactful, on-demand colour labels.