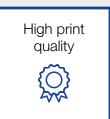

# Flexible, high-quality labelling with enhanced connectivity options

The C4000e series is a compact label printer, ideal for desktop applications. With a range of easy-to-use features and flexible connectivity options, you can print high-quality labels quickly and easily.

#### Easy to use

Large (2.7 inches) LCD display panel makes for simple operation. Media rolls can be easily swapped and changed The model also features an autocutter, which can be easily replaced without the need for an engineer visit.