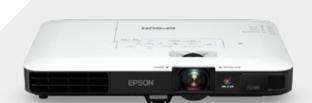

## Portable, slim and lightweight for truly mobile presenting

## EB-1795F

1.8kg

Full HD resolution - 1080p

Up to 300" scalable display

Built-in wireless and Screen Mirroring (Miracast)

Up to 7,000 hours lamp life (in Eco mode)

Other models in range EB-1780W