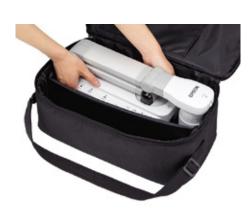

frame rate of 30 frames per second.

## Large, real life image capture

Enjoy full flexibility from any angle by rotating the camera and amplifying content. Easily capture larger materials up to A3 in size – from full A4 textbook spreads to large 3D objects – without having to reposition them.





## Easy operation, simple control

Access camera controls easily on-screen for hassle-free presenting without having to move between PC, projector and camera.



## A versatile presenting partner

Recordings of images, clips, screen pictures and annotations from another device can be saved and viewed using the SD card slot and reader.



## Microscope attachment included

Included as standard on ELPDC13 and ELPDC21.



## **Visualisers**

ELPDC07, ELPDC13, ELPDC21 Supplied with carry case.









## Create the perfect solution

Every environment and every presentation is different, so we offer a wide range of solutions to create your perfect projector package, including lamps, ceiling mounts, screens and lenses.



## Epson genuine lamps

Guarantee the best, brightest and most consistent images for longer with genuine Epson lamps. They guarantee the best image quality, maximise reliability, minimise maintenance and ensure ongoing comprehensive warranty cover.



### Ceiling mounts

Fit your projector perfectly to your venue and ensure flexibility, safety and security with tailor-made mounts.



## 2.4GHz wireless LAN adapter ELPAP10

## 2.4/5GHz wireless LAN adapter ELPAP11

Make fast, secure, wireless presentations with this USB adapter. Selected product compatibility.



## *