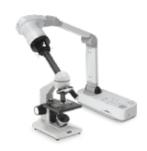

## Microscope attachment included

Included as standard on ELPDC13 and ELPDC21.

## **Visualisers**

ELPDC07, ELPDC13, ELPDC21 Supplied with carry case.