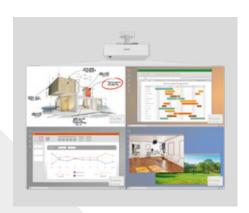

## Optimise meeting interactions

Combine up to four sources, such as video conference systems from multiple video sources and presentations, by creating a sliding split screen\*.

## Share up to four screens on one screen

Enhance your productivity by comparing multiple documents on the big, easy-to-view screen.