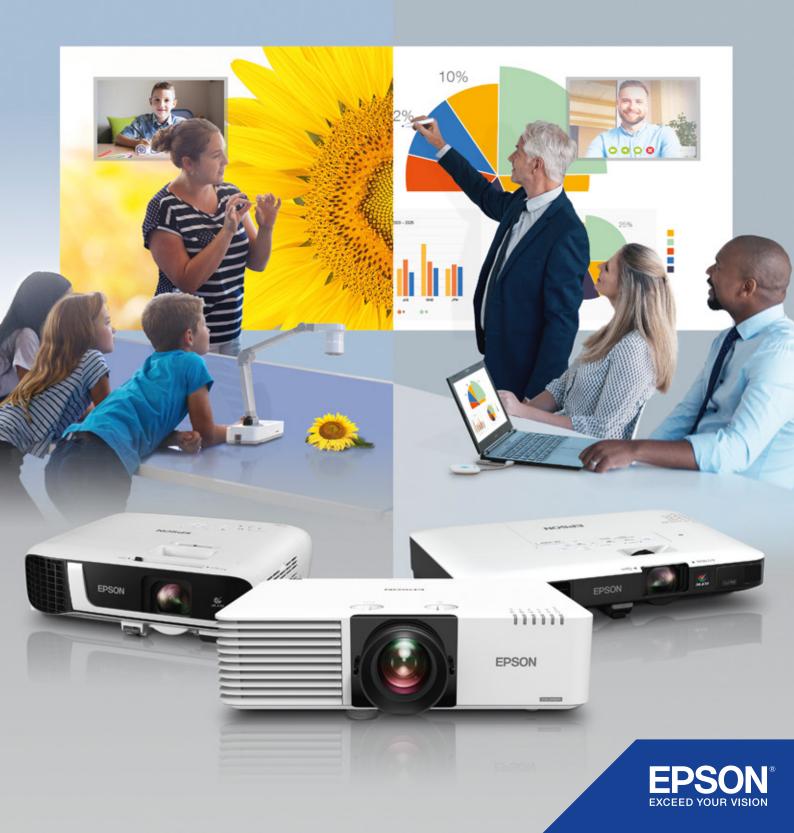

# Switch to bigger collaborative spaces

## Market leading displays

Epson, the market leader in projectors since 2001<sup>1</sup>, offers display solutions with a superior viewing experience compared to flat panel screens, helping to increase audience engagement.

### Ultimate displays for hybrid working

Large displays provide a bigger space for remote attendees or learners to truly collaborate with colleagues or classmates in real time. Everyone feels included and represented whether at home or in the office or classroom.

### Great content at the right size

The correct display size for your room maximises audience engagement. Unlike fixed flat panel displays, Epson's scalable solutions project incredible quality displays up to 500". Project images in up to Full HD with rich colours and brightness up to three times that of 1-chip DLP projectors<sup>3</sup>.

#### Unrestricted viewing experiences

A relaxed viewing environment helps the audience concentrate on the information presented. Epson display solutions avoid the glare, blind spots and fingerprints associated with screens and can be viewed without obstruction from anywhere in the room, creating equal opportunities and engagement for all.