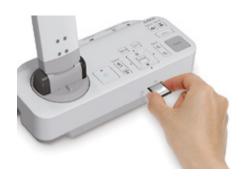

## Achieve a wire free meeting room

## **ELPWP10**

For Epson display solutions\*

Transmitter x2

Tray for transmitters

## Just plug the transmitter into your laptop

To connect, plug the transmitter into a USB port. No need to worry about wireless settings or cables. No special software to install, no prior preparation.