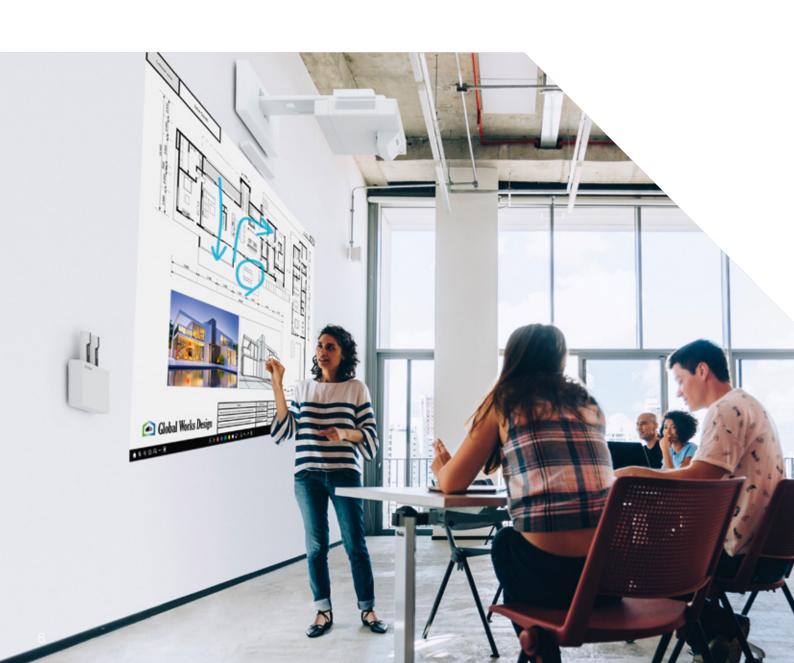

## Agile collaborative spaces

Transform your workspace with large, scalable displays. Epson's easy-to-use display solutions are designed to enrich collaborative and agile working environments. They boost engagement, and promote greater knowledge sharing with students, colleagues, clients and conference delegates using the latest and most versatile connectivity options.

#### Collaborate and connect

Create agile working environments and share content quickly and simply with easy-to-use, intuitive on-screen interfaces and optional pen or finger touch on the interactive models.