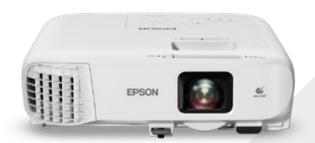

# Premium solutions for large audiences

Take your visual creativity to the next level with our breathtaking laser installation projectors.

Create superb projections with Epson's range of installation projectors in up to 30,000lm brightness. Transform larger spaces, auditoriums and even buildings with creative display and mapping solutions using Epson laser installation projectors.

## EB-PU1000 Series

EB-PU1006W, EB-PU1007W, EB-PU1007B, EB-PU1008W, EB-PU1008B, EB-PU2010W, EB-PU2010B