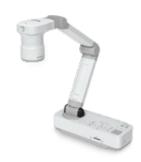

## Bring content to life

Bring content into a new dimension by capturing and recording 3D objects and displaying them on the big screen. These compact high-resolution video cameras are easy to connect to your projector, whether you're at home or in the office.

## Crisp detail

Capture and record pictures and objects in Full HD using the high-resolution 2-megapixel camera. The optical and digital zoom provides ultra-sharp detail and magnification. Rely on smooth video with no motion blur thanks to a high frame rate of 30 frames per second.

## Large, real life image capture

Enjoy full flexibility from any angle by rotating the camera and amplifying content. Easily capture larger materials up to A3 in size – from full A4 textbook spreads to large 3D objects – without having to reposition them.

## Easy operation, simple control

Access camera controls easily on-screen for hassle-free presenting without having to move between PC, projector and camera.

## A versatile presenting partner

Recordings of images, clips, screen pictures and annotations from another device can be saved and viewed using the SD card slot and reader.