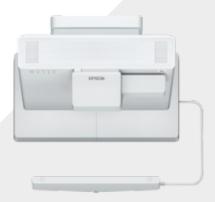

#### EB-1485Fi

Multiple display options and sizes up to 155" (with DuoLink interactivity)

5,000lm, Full HD (1366 x 768 x 2) resolution, 16:6 wide display

Touch and dual pen interactivity

Built-in digital whiteboard

Multiple connectivity options including HDMI out and HDBaseT

Built-in wireless and Screen Mirroring (Miracast)

Split-screen interactivity

Built-in OPS slot for a mini PC

Five year warranty

<sup>\*</sup> Not available on all products, please check product specifications for details.