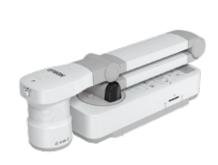

## Bring content to life

Bring content into a new dimension by capturing and recording 3D objects and displaying them on the big screen. These compact high-resolution video cameras are easy to connect to your projector, whether you're at home or in the office.

## Crisp detail

Capture and record pictures and objects in Full HD using the high-resolution 2-megapixel camera. The optical and digital zoom provides ultra-sharp detail and magnification. Rely on smooth video with no motion blur thanks to a high frame rate of 30 frames per second.

## Large, real life image capture

Enjoy full flexibility from any angle by rotating the camera and amplifying content. Easily capture larger materials up to A3 in size – from full A4 textbook spreads to large 3D objects – without having to reposition them.

## Easy operation, simple control

Access camera controls easily on-screen for hassle-free presenting without having to move between PC, projector and camera.

## A versatile presenting partner

Recordings of images, clips, screen pictures and annotations from another device can be saved and viewed using the SD card slot and reader.