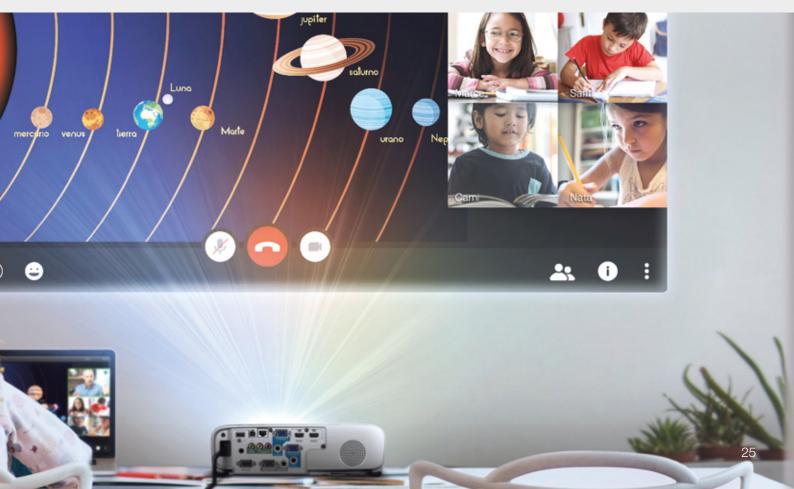

### Ultimate displays for hybrid working

Large displays provide a bigger space for remote attendees or learners to truly collaborate with colleagues or classmates in real time. Everyone feels included and represented whether at home or in the office or classroom.

## Agile collaborative spaces

Transform your workspace with large, scalable displays. Epson's easy-to-use display solutions are designed to enrich collaborative and agile working environments. They boost engagement, and promote greater knowledge sharing with students, colleagues, clients and conference delegates using the latest and most versatile connectivity options.