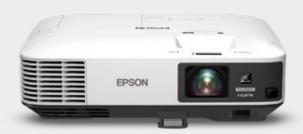

## Smart fit and forget creative laser solutions

## EB-L730U

Full HD resolution - WUXGA
Up to 500" scalable display
Built-in wireless and Screen Mirroring (Miracast)
Up to 30,000 hours light source life (in Eco mode)

Other models in the range EB-L200F, EB-L200W, EB-L520U, EB-L530U, EB-L630SU, EB-L635SU, EB-L720U, EB-L735U