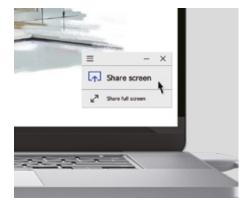

## Click and share it's that easy

One click on the app's button and you are displaying on a big screen.