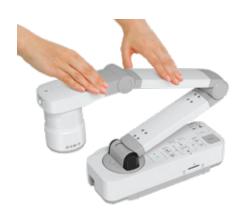

## Bring content to life

Bring content into a new dimension by capturing and recording 3D objects and displaying them on the big screen. These compact high-resolution video cameras are easy to connect to your projector, whether you're at home or in the office.

## Easy operation, simple control

Access camera controls easily on-screen for hassle-free presenting without having to move between PC, projector and camera.

## A versatile presenting partner

Recordings of images, clips, screen pictures and annotations from another device can be saved and viewed using the SD card slot and reader.