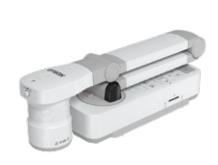

## Bring content to life

Bring content into a new dimension by capturing and recording 3D objects and displaying them on the big screen. These compact high-resolution video cameras are easy to connect to your projector, whether you're at home or in the office.

## Large, real life image capture

Enjoy full flexibility from any angle by rotating the camera and amplifying content. Easily capture larger materials up to A3 in size – from full A4 textbook spreads to large 3D objects – without having to reposition them.

## **Visualisers**

ELPDC07, ELPDC13, ELPDC21 Supplied with carry case.