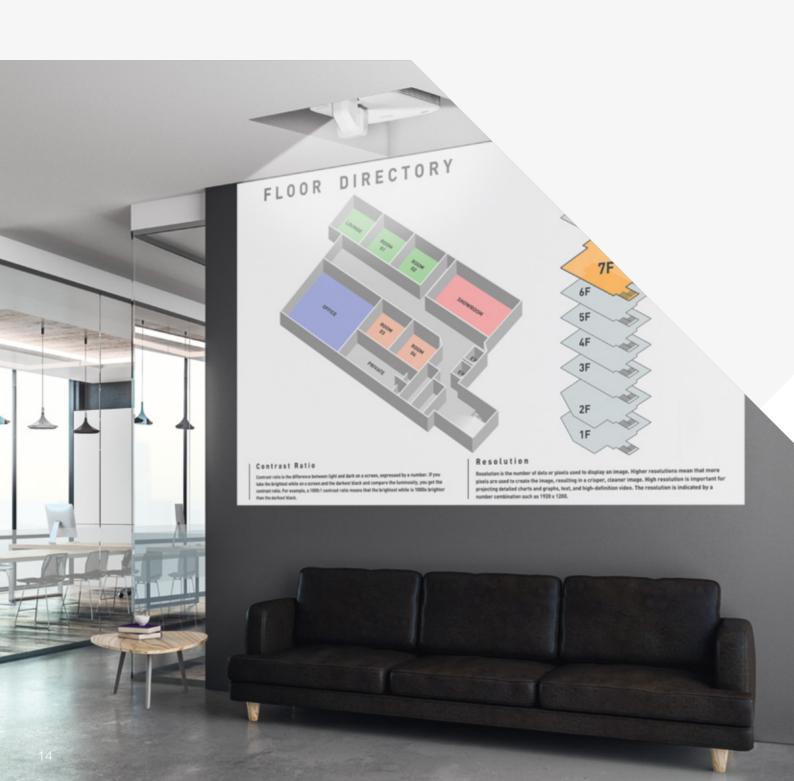

# Create the right impression

Make your workplace more inviting to visitors and employees with Epson's lighting and signage solutions. Display up-to-the-minute information to reflect promotional and seasonal messaging.

Flexible mounting options mean projectors can be mounted out of sight and reach on ceilings, walls and lighting tracks for dynamic, impactful signage that doesn't clutter your environment. And, with a maintenance-free life of up to 20,000 hours, these laser light-source products are the ideal solution for displaying engaging messaging.