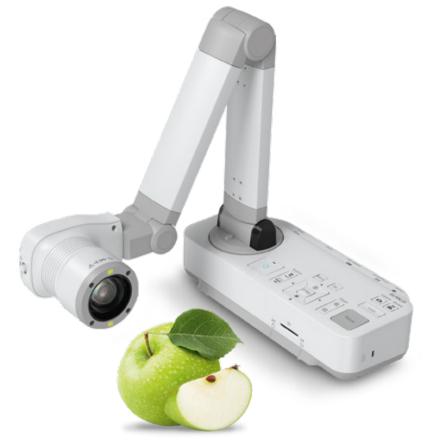

## Bring content to life

Bring content into a new dimension by capturing and recording 3D objects and displaying them on the big screen. These compact high-resolution video cameras are easy to connect to your projector, whether you're at home or in the office.

## Crisp detail

Capture and record pictures and objects in Full HD using the high-resolution 2-megapixel camera. The optical and digital zoom provides ultra-sharp detail and magnification. Rely on smooth video with no motion blur thanks to a high frame rate of 30 frames per second.

## Large, real life image capture

Enjoy full flexibility from any angle by rotating the camera and amplifying content. Easily capture larger materials up to A3 in size – from full A4 textbook spreads to large 3D objects – without having to reposition them.

## Microscope attachment included

Included as standard on ELPDC13 and ELPDC21.

## **Visualisers**

ELPDC07, ELPDC13, ELPDC21 Supplied with carry case.