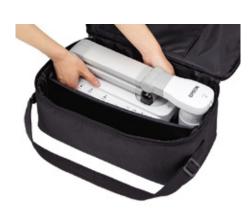

## Portable, slim and lightweight for truly mobile presenting

## EB-1795F

1.8kg

Full HD resolution - 1080p

Up to 300" scalable display

Built-in wireless and Screen Mirroring (Miracast)

Up to 7,000 hours lamp life (in Eco mode)

Other models in range EB-1780W