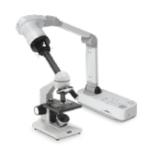

## Bring content to life

Bring content into a new dimension by capturing and recording 3D objects and displaying them on the big screen. These compact high-resolution video cameras are easy to connect to your projector, whether you're at home or in the office.

## Crisp detail

Capture and record pictures and objects in Full HD using the high-resolution 2-megapixel camera. The optical and digital zoom provides ultra-sharp detail and magnification. Rely on smooth video with no motion blur thanks to a high frame rate of 30 frames per second.

## Large, real life image capture

Enjoy full flexibility from any angle by rotating the camera and amplifying content. Easily capture larger materials up to A3 in size – from full A4 textbook spreads to large 3D objects – without having to reposition them.

## Microscope attachment included

Included as standard on ELPDC13 and ELPDC21.

## **Visualisers**

ELPDC07, ELPDC13, ELPDC21 Supplied with carry case.