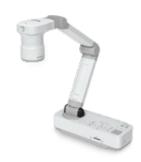

## Bring content to life

Bring content into a new dimension by capturing and recording 3D objects and displaying them on the big screen. These compact high-resolution video cameras are easy to connect to your projector, whether you're at home or in the office.

## Crisp detail

Capture and record pictures and objects in Full HD using the high-resolution 2-megapixel camera. The optical and digital zoom provides ultra-sharp detail and magnification. Rely on smooth video with no motion blur thanks to a high frame rate of 30 frames per second.

## Large, real life image capture

Enjoy full flexibility from any angle by rotating the camera and amplifying content. Easily capture larger materials up to A3 in size – from full A4 textbook spreads to large 3D objects – without having to reposition them.

## **Visualisers**

ELPDC07, ELPDC13, ELPDC21 Supplied with carry case.