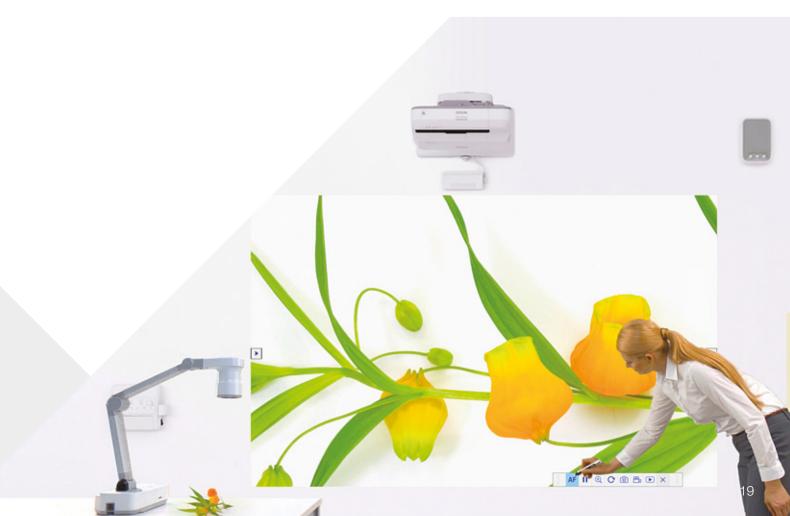

### Ultimate displays for hybrid working

Large displays provide a bigger space for remote attendees or learners to truly collaborate with colleagues or classmates in real time. Everyone feels included and represented whether at home or in the office or classroom.

### Great content at the right size

The correct display size for your room maximises audience engagement. Unlike fixed flat panel displays, Epson's scalable solutions project incredible quality displays up to 500". Project images in up to Full HD with rich colours and brightness up to three times that of 1-chip DLP projectors<sup>3</sup>.

#### Unrestricted viewing experiences

A relaxed viewing environment helps the audience concentrate on the information presented. Epson display solutions avoid the glare, blind spots and fingerprints associated with screens and can be viewed without obstruction from anywhere in the room, creating equal opportunities and engagement for all.

## Agile collaborative spaces

Transform your workspace with large, scalable displays. Epson's easy-to-use display solutions are designed to enrich collaborative and agile working environments. They boost engagement, and promote greater knowledge sharing with students, colleagues, clients and conference delegates using the latest and most versatile connectivity options.