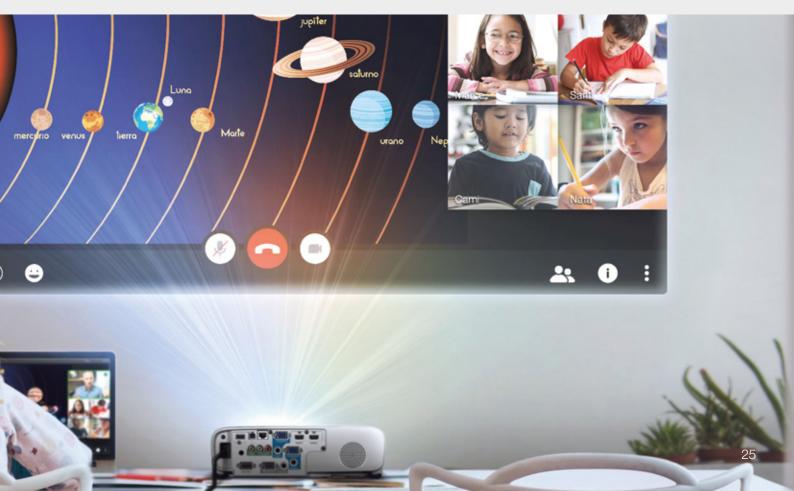

# Stream, share and collaborate

## Wirelessly stream and share

### iProjection for PC / Mac

Wireless Screen Mirroring solution that utilises the built-in Wi-Fi connection of the presenter's device to stream and share content to the projector. Up to 50 devices can be connected to the same projector and up to four can present their content at the same time. The built-in moderator mode allows one user to take control of incoming content from the connected devices.

## iProjection App for iOS / Android

Feature-rich BYOD solution for smartphones and tablets allows users to stream and share content, annotate and even control the projector, all directly from their devices. There is also a multi device mode for group collaboration. The built-in moderator mode allows one user to take control of incoming content from the connected devices.